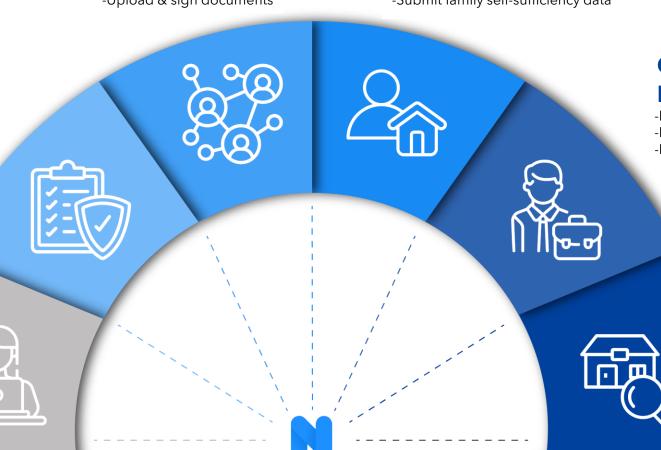

## **Neighborlytics DaaS**

### Sharper Insights. More Informed Decision-Making

- Connect directly to your Snowflake Data Warehouse & eliminate APIs/ third-party data file sharing
- Access your data through tables for Cases, Submissions, Audit Logs, Draws, Funding, Income Sources, Transactions
- Stream analytics in near real-time (15-minute intervals)
- Connect Snowflake with various reporting software
- Create your own unique data pulls
- Generate custom, embedded, and public visualization reports